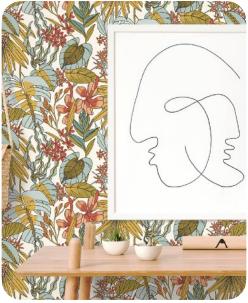

## **ARTY**

This collection offers a colourful, artistic and daring vision of wallpaper. The often rounded shapes and colours are predominant. Resolutely retro-vintage and graphic, the collection is both minimalist and vegetal. The line portraits, inspired by some of the great masters of painting, and other Bauhaus-inspired motifs provide the geometry. While naive or luxuriant foliage invites you to travel. The colour is worked with pigments, in watercolour and the range of patinated plains completes the atmosphere.