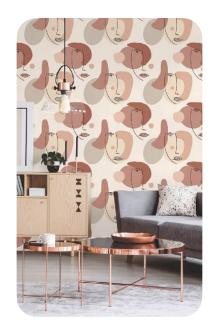

## **ARTY**

This collection offers a colourful, artistic and daring vision of wallpaper. The often rounded shapes and colours are predominant. Resolutely retro-vintage and graphic, the collection is both minimalist and vegetal. The line portraits, inspired by some of the great masters of painting, and other Bauhaus-inspired motifs provide the geometry. While naive or luxuriant foliage invites you to travel. The colour is worked with pigments, in watercolour and the range of patinated plains completes the atmosphere.